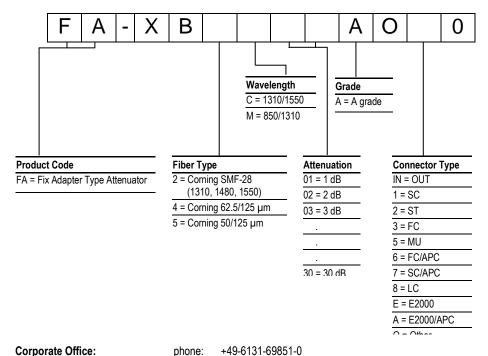

## **Ordering Information**

Indicate your requirements by selecting one option from each configuration table. Please write the corresponding codes in the available boxes to form your part number. For more information on this or other products and their availability, please contact Cube Optics AG at +49-6131-69851-0 or via e.mail at sales@cubeoptics.com, or visit our website at www.cubeoptics.com.

## Ordering example: FA-X-B-2-C-05-A-O-30

Cube Optics AG
Robert-Koch-Strasse 30
55129 Mainz / Germany

fax: +49-6131-69851-79 sales@cubeoptics.com www.cubeoptics.com