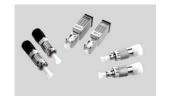

## Fiber optical attenuator Plug-in Type > single mode or multi mode

## **Specifications**

| Bulkhead (Plug-in) Type   |                                |                |
|---------------------------|--------------------------------|----------------|
| Connector Type            | SC FC ST                       | SC FC          |
| Mode                      | single mode                    | multi mode     |
| Operating Wavelength (nm) | 1310 & 1550 (±25) <sup>1</sup> | 850 & 1310     |
| Attenuation (dB)          | 1 - 30                         | 1 - 20         |
| Tolerance (dB)            | ±15% (< 5dB, ±0.75dB)          | 1~10dB: ± 1dB  |
|                           | ±10% (<5dB, ±0.5dB)            | 11~20dB: ± 2dB |
| Return loss (dB)          | PC>45 UPC>55 APC>65            | -              |